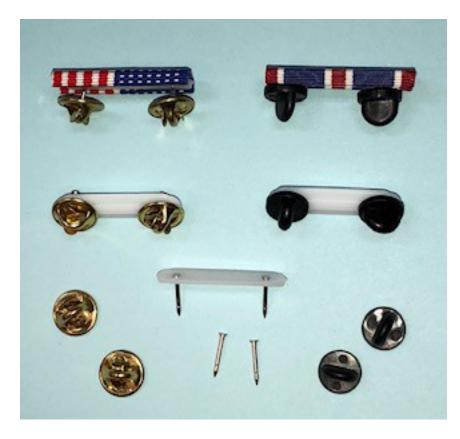

## **RIBBON ATTACHMENTS**

#### Push and Bend

To push "attachment" prongs" through the ribbon, slide off the back that holds the nails and grips. Push prongs into ribbon. Bend prongs to allow the back to slide onto ribbon.

Break off "attachment" prongs.

Krazy Glue "attachment" to ribbon. Allow

glue to dry.

Glue

Gently rub any appearance of glue off the ribbon with a tweezer or tool.

If you find that ribbons in your order may be too loose for your satisfaction, a gentle "crimp" on opposite corners will help prevent the individual pin back from separating from the ribbon.

Individual Pin Back may be removed for placing ribbon on mount/rack or holder.

If you prefer Black Rubber "Grips" instead of the Brass stock grips, they are available for an additional \$0.10 per ribbon.