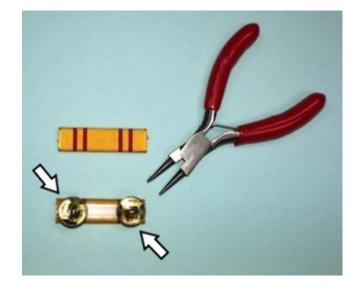

Krazy Glue "attachment" to ribbon. Allow

glue to dry.

Glue

Gently rub any appearance of glue off the ribbon with a tweezer or tool.

If you find that ribbons in your order may be too loose for your satisfaction, a gentle "crimp" on opposite corners will help prevent the individual pin back from separating from the ribbon.

## *Every effort is made to insure a satisfactory "crimp" before the ribbons are shipped.*

With some customers removing the individual pin back to place the ribbons on mounts/racks, we need to make sure that we do not "crimp" the ribbons too much.