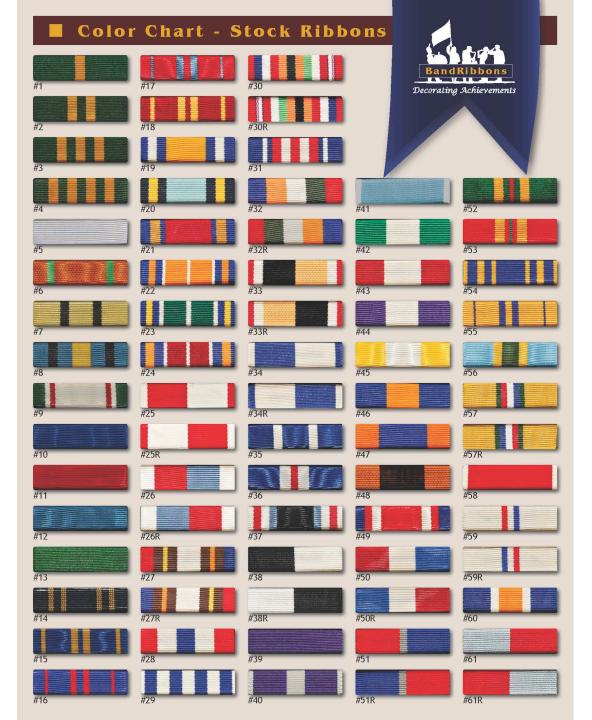

#### Color Chart - Stock Ribbons

| #62                 | #76  | #89    | #C-911  | #C-922                                              |
|---------------------|------|--------|---------|-----------------------------------------------------|
| #63 Orange Dye Lot  | #76R | #90    | #C-912  | #C-922R                                             |
| #63 Yellow Dye Lot. | #77  | #91    | #C-913  | #C-923                                              |
| #64                 | #78  | #92    | #C-913R | #C-924                                              |
| #64R                | #79  | #93    | #C-914  | #C-925                                              |
| #65                 | #80  | #94    | #C-915  | #C-926                                              |
| #66                 | #81  | #C-801 | #C-916R | #C-927                                              |
| #67                 | #82  | #C-802 | #C-916  | #C-927R                                             |
| #68                 | #83  | #C-803 | #C-917  | #C-928                                              |
| #69                 | #84  | #C-804 | #C-917R | #C-929                                              |
| #70                 | #84R | #C-805 | #C-918  | #C-930                                              |
| #71                 | #85  | #C-806 | #C-919  | #C-931                                              |
| #72                 | #85R | #C-807 | #C-919R |                                                     |
| #73                 | #86  | #C-808 | #C-920  |                                                     |
| #74                 | #87  | #C-809 | #C-921  |                                                     |
| #75                 | #88  | #C-910 | #C-921R | *Dye lots may vary slightly<br>**Ribbon size 1 3/8" |

#### *Ribbon colors/patterns*

## More colors and patterns available. Let us know what you need.